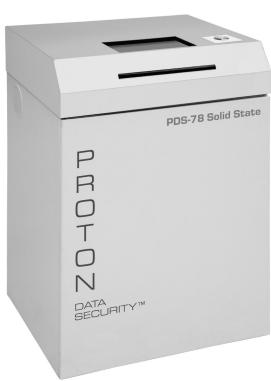

## PROTON® PDS-78 SOLID STATE™ SHREDDER

The perfect medium duty shredder for the destruction of SSDs (no metal encasements), CDs, DVDs, flat or crumpled paper, ID badges, keycards, credit/store cards, passports, and more.

## **SPECIFICATIONS**

Residue:  $1/8" \times 1-1/2" (3.6 \times 43 \text{ mm})$ 

Capacity: 4 disks/pass (media)

Up to 33 sheets/pass (paper)

Feed Opening: 9-3/4" x 5" (media)

12" (paper)

Power: Standard 120 V/60 Hz (220V/50Hz available)

Motor: 1.5 HP

Weight: 265 lbs (120.20 kg)
Dimensions: 39"H x 26"W x 21.7"D

Note: This unit does not accept SSD with metal casing or any hard disk drives (HDD)